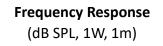

### **Specifications**

| DSP904   |
|----------|
| 6.5"×1   |
| 6W       |
| 70V/100V |
| 92±2dB   |
| 100±2dB  |
|          |

Frequency Response Dimensions Weight 200Hz-14kHz Ф210×108mm

1.6kg