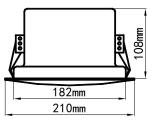

### **Specifications**

| DSP904   |
|----------|
| 6.5"×1   |
| 6W       |
| 70V/100V |
| 92±2dB   |
| 100±2dB  |
|          |

Frequency Response Dimensions Weight 200Hz-14kHz Ф210×108mm

1.6kg