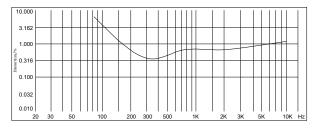

### **Specifications**

| DSP904   |
|----------|
| 6.5"×1   |
| 6W       |
| 70V/100V |
| 92±2dB   |
| 100±2dB  |
|          |

Frequency Response Dimensions Weight 200Hz-14kHz Ф210×108mm

1.6kg