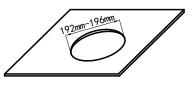

ecure and easy installation, making it suitable for various applications.

#### **Features**

- Back shell is crafted from high-quality steel through precision stamping.
- Equipped with wire leading case which hard to burn for fireproof.
- 70/100V, 1.5-6W with multiple terminals, suited for different field.
- Max. sound pressure level 100±2dB, effective frequency range 200Hz-14kHz.
- Weight 1.6kg. Equipped with clamps for convenient mounting.
- Driver surround excellent damping, provided with high sensitivity (92±2dB), long life, sound clear and sonorousness.

### **Specifications**

| DSP904   |
|----------|
| 6.5"×1   |
| 6W       |
| 70V/100V |
| 92±2dB   |
| 100±2dB  |
|          |

Frequency Response Dimensions Weight 200Hz-14kHz Ф210×108mm

1.6kg









#### **Installation Hole**