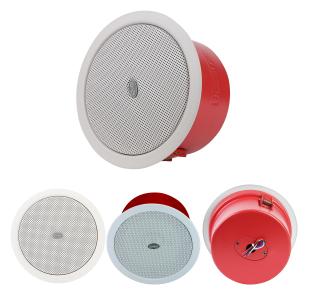

#### **Description**

This fireproof ceiling speaker features a 6.5-inch driver unit and a built-in fireproof back cover for enhanced safety. It supports 70V/100V input with multiple power settings and adopts a spring clip design for secure and easy installation, making it suitable for various applications.

#### **Features**

- Back shell is crafted from high-quality steel through precision stamping.
- Equipped with wire leading case which hard to burn for fireproof.
- 70/100V, 1.5-6W with multiple terminals, suited for different field.
- Max. sound pressure level 100±2dB, effective frequency range 200Hz-14kHz.
- Weight 1.6kg. Equipped with clamps for convenient mounting.
- Driver surround excellent damping, provided with high sensitivity (92±2dB), long life, sound clear and sonorousness.