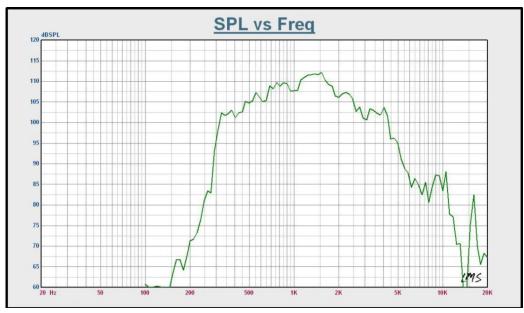

### Frequency Response @ /1W/1m

#### **Features**

IPX6 waterproof level

Rated power: 30W

Input signal:70/100V&8 Ω

Frequency response: 310Hz-5kHz

• Max. SPL(1m):  $117 \pm 2$ dB

Color: White, support OEM color

IP rating: IP66

# **Specifications**

| Model                    |                     | DSP1130    |
|--------------------------|---------------------|------------|
| Rated Power              |                     | 30W        |
| Input                    | Constant Voltage    | 70V/100V   |
|                          | Constant Resistance | 8Ω         |
| Frequency Response Range |                     | 310Hz-5kHz |
| Sensitivity(1m,1W)       |                     | 102±2dB    |
| Max.SPL(1m)              |                     | 117±2dB    |