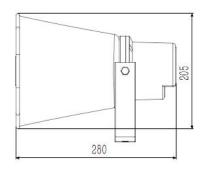

Dimensions(W×H×L): 285\*205\*280mm

| Dimension           | 285(W) × 205(H)× 280(L)mm                           |
|---------------------|-----------------------------------------------------|
| Weight              | 2.1kg                                               |
| Matarial & Einich   | Finish: White ;                                     |
| Material&Finish     | Horn: ABS, Bracket: Steel                           |
| Working Environment | Temp: -20°C∼ +40°C, Humidity 45% ~ 85%,             |
| Working Environment | Height: <1000m, No Dust, Corrosive gas or Vibration |

#### **Dimension Diagram**