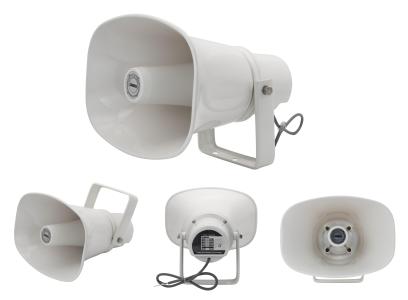

# **Description**

The DSP1130 waterproof horn speaker, with ABS horn and stainless steel bracket special designed for extreme weather conditions and outdoor installations. This speaker is solid and durable, long lifetime, high acoustic quality and wide coverage. Suitable for vehicle-bone, station, wharf, square installations for public security, tourism, teaching, transportation and environment use. 70V/100V transformer with variable power adaption.

#### **Features**

IPX6 waterproof level

Rated power: 30W

Input signal:70/100V&8 Ω

Frequency response: 310Hz-5kHz

• Max. SPL(1m):  $117 \pm 2$ dB

Color: White, support OEM color

IP rating: IP66

# **Product Information**