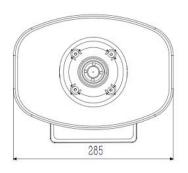

Dimensions(W×H×L): 285\*205\*280mm

| Dimension           | 285(W) × 205(H)× 280(L)mm                           |
|---------------------|-----------------------------------------------------|
| Weight              | 2.1kg                                               |
| Matarial & Einich   | Finish: White ;                                     |
| Material&Finish     | Horn: ABS, Bracket: Steel                           |
| Working Environment | Temp: -20°C∼ +40°C, Humidity 45% ~ 85%,             |
| Working Environment | Height: <1000m, No Dust, Corrosive gas or Vibration |

#### **Dimension Diagram**